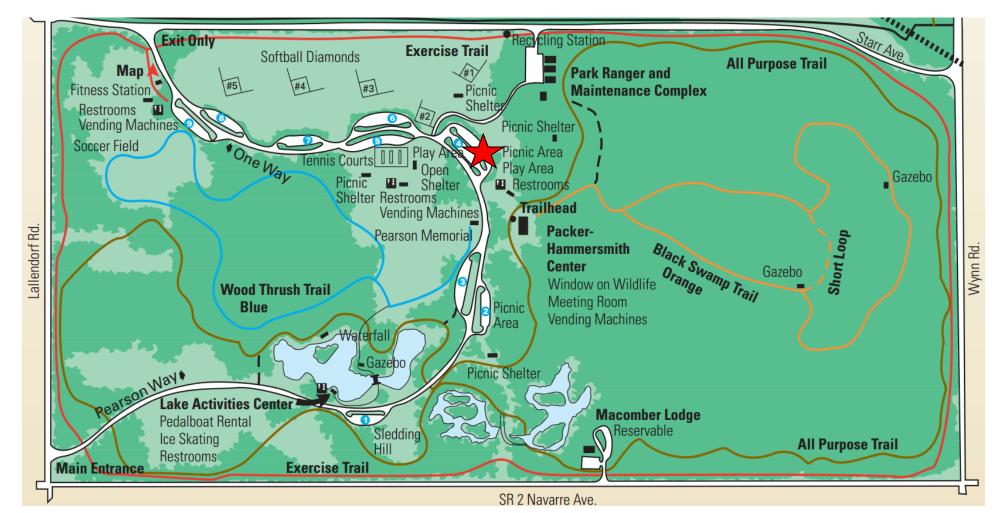

## Pearson Metropark 761 Lallendorf Rd. Oregon, OH 43616

From Maumee Bay Lodge stay straight (south) on CURTICE RD.

Turn RIGHT (west) on SEAMAN RD.

Turn LEFT (south) on LALLENDORF RD.

Turn LEFT onto PEARSON WAY into the park (this is a one way road)

Meet at PARKING LOT #4. This lot will be located on your right just past the Packer-Hammersmith Center / Window on Wildlife.

Estimated travel time 10-14 minutes.

## From the west:

Head EAST on STATE RT 2

Turn LEFT (north) on LALLENDORF RD.

Turn RIGHT onto PEARSON WAY into the park (this is a one way road)

Meet the Leaders at PARKING LOT #4 (Red Star)

## From the east:

Head WEST on STATE RT 2

Turn RIGHT (north) on LALLENDORF RD.

Turn RIGHT onto PEARSON WAY into the park (this is a one way road)

Meet the Leaders at PARKING LOT #4 (Red Star)